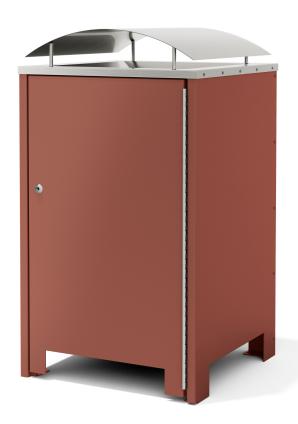

# BIN + CURVED ROOF

Designer: SPARK

#### **MATERIALS**

- · Zinc plated mild steel
- · 316 stainless steel

#### **FINISHES**

- · Powdercoated body
- #4 Stainless brushed body
- · #4 Stainless brushed chute

#### SIZES

- · 120 / 140 Litre
- 240 Litre