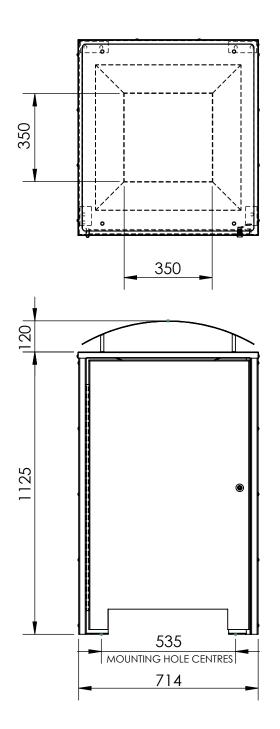

## **INSTALLATION**

Bolt Down

### **FIXINGS**

• 12mm fixings for 14mm diameter holes

Alternative materials and finishes available on request

Measurements are in millimetres. Drawings are not to scale.

| PRODUCT CODE            | BODY & FINISH                   | CHUTE & FINISH                  | SIZE     |
|-------------------------|---------------------------------|---------------------------------|----------|
| STD001-ZIN-PC-S-120L-CR | Mild steel, powdercoated        | 316 Stainless steel, #4 Brushed | 120/140L |
| STD001-S16-N4-S-120L-CR | 316 Stainless steel, #4 brushed | 316 Stainless steel, #4 Brushed | 120/140L |