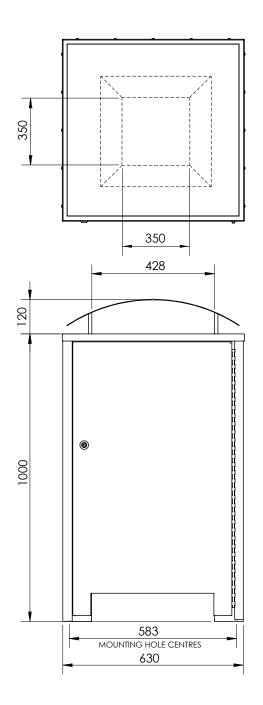

### **FIXINGS**

• 12mm fixings for 14mm diameter holes

Alternative materials and finishes available on request

Measurements are in millimetres. Drawings are not to scale.

| PRODUCT CODE            | BODY & FINISH                   | CHUTE & FINISH                  | SIZE     |
|-------------------------|---------------------------------|---------------------------------|----------|
| STD001-ZIN-PC-S-120L-CR | Mild steel, powdercoated        | 316 Stainless steel, #4 Brushed | 120/140L |
| STD001-S16-N4-S-120L-CR | 316 Stainless steel, #4 brushed | 316 Stainless steel, #4 Brushed | 120/140L |

Measurements are in millimetres. Drawings are not to scale.

| PRODUCT CODE            | BODY & FINISH                   | CHUTE & FINISH                  | SIZE  |
|-------------------------|---------------------------------|---------------------------------|-------|
| STD001-ZIN-PC-S-240L-CR | Mild steel, powdercoated        | 316 Stainless steel, #4 brushed | 240 L |
| STD001-S16-N4-S-240L-CR | 316 Stainless steel, #4 brushed | 316 Stainless steel, #4 brushed | 240 L |