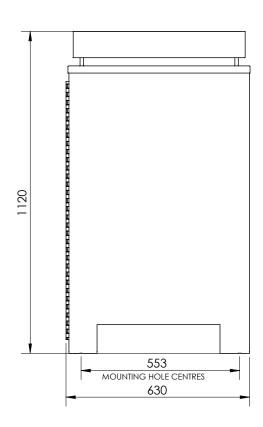

### **FIXINGS**

• 12mm fixings for 14mm diameter holes

Alternative materials and finishes available on request

Measurements are in millimetres. Drawings are not to scale.

| PRODUCT CODE            | BODY & FINISH                   | CHUTE & FINISH                  | SIZE     |
|-------------------------|---------------------------------|---------------------------------|----------|
| STD001-ZIN-PC-S-120L-CR | Mild steel, powdercoated        | 316 Stainless steel, #4 Brushed | 120/140L |
| STD001-S16-N4-S-120L-CR | 316 Stainless steel, #4 brushed | 316 Stainless steel, #4 Brushed | 120/140L |