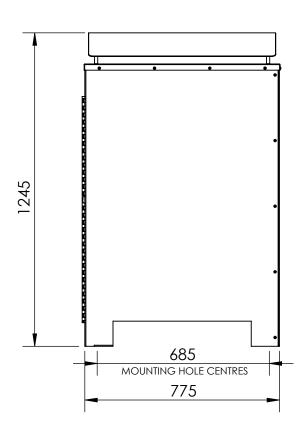

Measurements are in millimetres. Drawings are not to scale.

| PRODUCT CODE            | BODY & FINISH                   | CHUTE & FINISH                  | SIZE  |
|-------------------------|---------------------------------|---------------------------------|-------|
| STD001-ZIN-PC-S-240L-CR | Mild steel, powdercoated        | 316 Stainless steel, #4 brushed | 240 L |
| STD001-S16-N4-S-240L-CR | 316 Stainless steel, #4 brushed | 316 Stainless steel, #4 brushed | 240 L |