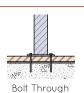

## **INSTALLATION**

Bolt Down

### **FIXINGS**

• 12mm fixings for 14mm diameter holes

Alternative materials and finishes available on request

Measurements are in millimetres. Drawings are not to scale.

| PRODUCT CODE            | BODY & FINISH                   | CHUTE & FINISH                  | SIZE     |
|-------------------------|---------------------------------|---------------------------------|----------|
| STD001-ZIN-PC-S-120L-CR | Mild steel, powdercoated        | 316 Stainless steel, #4 Brushed | 120/140L |
| STD001-S16-N4-S-120L-CR | 316 Stainless steel, #4 brushed | 316 Stainless steel, #4 Brushed | 120/140L |