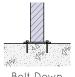

## **INSTALLATION**

Bolt Down

### **FIXINGS**

• 12mm fixings for 14mm diameter holes

Alternative materials and finishes available on request

Measurements are in millimetres. Drawings are not to scale.

| PRODUCT CODE            | BODY & FINISH                   | CHUTE & FINISH                  | SIZE     |
|-------------------------|---------------------------------|---------------------------------|----------|
| STD001-ZIN-PC-S-120L-CR | Mild steel, powdercoated        | 316 Stainless steel, #4 Brushed | 120/140L |
| STD001-S16-N4-S-120L-CR | 316 Stainless steel, #4 brushed | 316 Stainless steel, #4 Brushed | 120/140L |